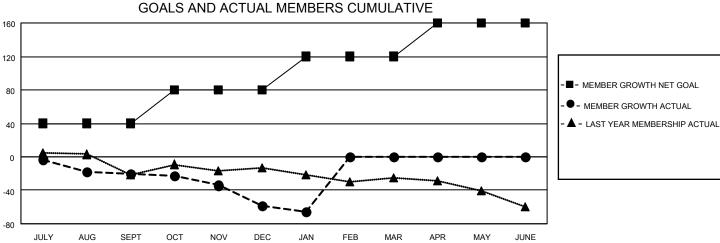

## District 27 D1

|               | Club          | s           |               | Members               |                        |                         |                                                    |  |
|---------------|---------------|-------------|---------------|-----------------------|------------------------|-------------------------|----------------------------------------------------|--|
|               | RESULTS FOR   | R 2020-2021 |               | RESULTS FOR 2020-2021 |                        |                         |                                                    |  |
| QUARTER       | NEW CLUB GOAL | NEW CLUBS   | DROPPED CLUBS | QUARTER MEME          | BER GROWTH NET<br>GOAL | MEMBER GROWTH<br>ACTUAL | DROPPED<br>MEMBERS ACTUAL<br>(including transfers) |  |
| JULY/AUG/SEPT | 0             | 0           | 0             | JULY/AUG/SEPT         | 40                     | 17                      | 35                                                 |  |
| OCT/NOV/DEC   | 0             | 0           | 0             | OCT/NOV/DEC           | 40                     | 22                      | 58                                                 |  |
| JAN/FEB/MAR   | 0             | 0           | 0             | JAN/FEB/MAR           | 40                     | 1                       | 9                                                  |  |
| APR/MAY/JUNE  | 2             | 0           | 0             | APR/MAY/JUNE          | 40                     | 0                       | 0                                                  |  |